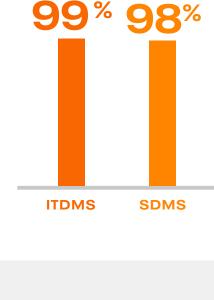

99% of ITDMs and 98% of SDMs report

organizations in the finance industry across the US have coped very well since the start of the pandemic.

Senior decision makers report annual losses

involving their data.