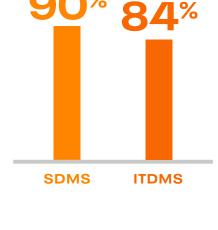

report their organizations currently having enterprise data strategies in place.

90% of SDMs and 84% of ITDMs also

Almost two thirds of

surveyed SDMs from

currently facing, or anticipate challenges when implementing enterprise data strategies.