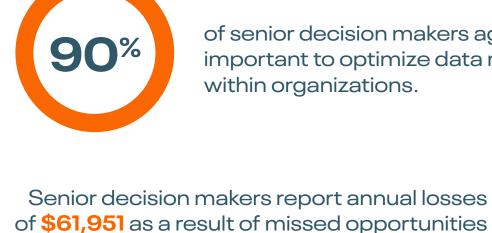

of senior decision makers agree that it's important to optimize data management

within organizations.

The Future is Hybrid

of senior decision makers believe that making sense of all data across hybrid, multi-cloud and on-premises

99% of ITDMs and 98% of SDMs report

organizations in the finance industry across the US have coped very well since the start of the pandemic.

Senior decision makers report annual losses

involving their data.