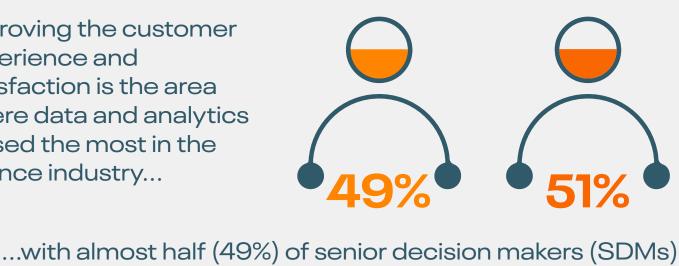

Improving the customer experience and satisfaction is the area where data and analytics is used the most in the finance industry...

and half (51%) of IT decision makers (ITDMs) saying their organization is currently doing so.