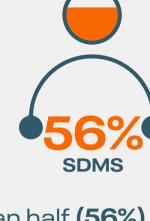

...with more than half (56%) of senior decision makers (SDMs) and just under half (49%) of IT decision makers (ITDMs) saying their organization is currently doing so

their organizations currently having enterprise data strategies in place