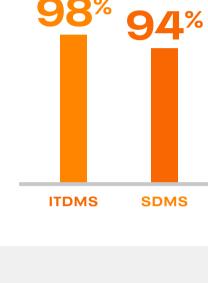

83% of ITDMs and 85% of SDMs also report

report currently facing, or anticipate challenges when implementing enterprise data strategies

However, 98% of ITDMs and 94% of SDMs

noticeably so. Just over two thirds (67%) of surveyed SDMs from organizations with