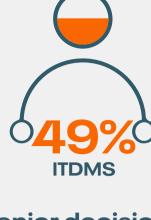

...with more than half (56%) of senior decision makers (SDMs) and just under half (49%) of IT decision makers (ITDMs) saying their organization is currently doing so

their organizations currently having enterprise data strategies in place