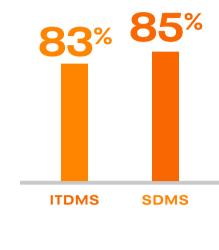

83% of ITDMs and 85% of SDMs also report

report currently facing, or anticipate challenges when implementing enterprise data strategies

However, 98% of ITDMs and 94% of SDMs

noticeably so. Just over two thirds (67%) of surveyed SDMs from organizations with