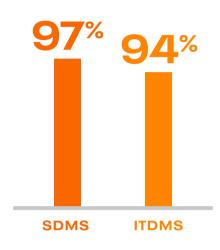

89%

However, 97% of SDMs and 94% of ITDMs also report currently facing, or anticipating challenges when implementing enterprise data strategies

Organizations with more **mature enterprise data strategies** are also more likely to have weathered COVID-19 better than others, and noticeably so.