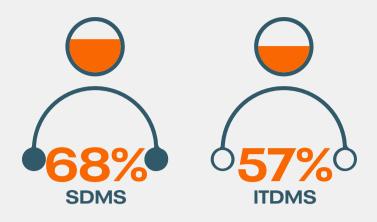

...with the majority of SDMs and more than half of ITDMs saying their organization is currently doing so.

Currently, 89% of SDMs and 87% of ITDMs report their organizations having enterprise data strategies in place